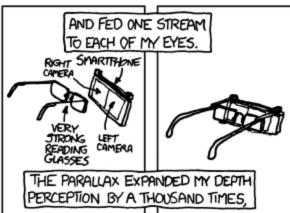

## **DEPTH PERCEPTION**

I KNOW THEY'RE SCATTERED THROUGH AN ENDLESS OCEAN, BUT MY GUT INSISTS THEY'RE A PAINTING ON A DOMED CEILING.

RSS FEED - ATOM FEED - EMAIL