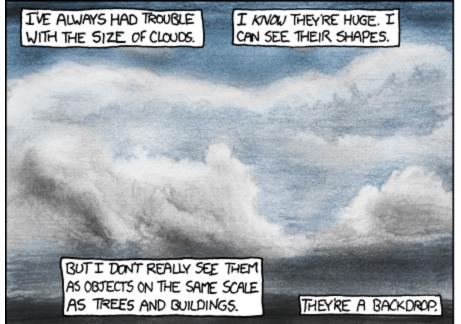

## **DEPTH PERCEPTION**

I KNOW THEY'RE SCATTERED THROUGH AN ENDLESS OCEAN, BUT MY GUT INSISTS THEY'RE A PAINTING ON A DOMED CEILING.

RSS FEED - ATOM FEED - EMAIL