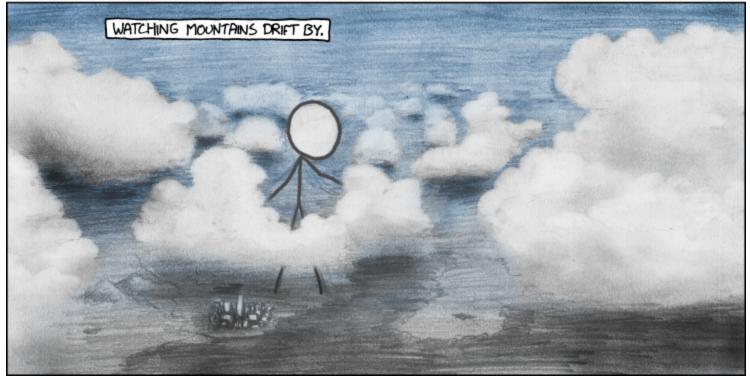

## **DEPTH PERCEPTION**

I KNOW THEY'RE SCATTERED THROUGH AN ENDLESS OCEAN, BUT MY GUT INSISTS THEY'RE A PAINTING ON A DOMED CEILING.

RSS FEED - ATOM FEED - EMAIL